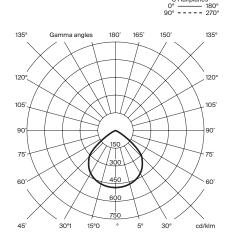

### **Technical information:**

Light source included (dimmable). COB LED

Rated input wattage: 28 W Operating current: 700 mA Colour Temp.: 2.700 K

CRI: 90

Lifetime: 40.000 h Luminous flux: 2.471 lm

Built-in dimmable LED. Suitable for dimming 1-10V (European Market) / DALI. Not included external dimmer switch. Suitable for outdoor use.