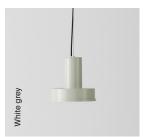

### **General description:**

Matte aluminium injection structure with integrated driver in 3 colour options: white grey, aluminium grey and dark green. Primary optics with tempered glass cover.

Circular metal canopy.