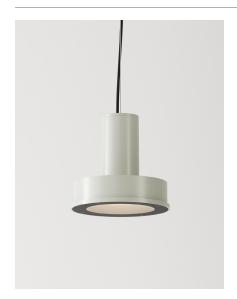

#### **Arne S Domus**

Santa & Cole Team. 2018 Pendant lamps

Originally designed for Santa & Cole's urban lighting catalogue and now produced by the subsidiary Urbidermis, Arne Domus and its reduced version Arne S Domus, is the domestic version of the traditional industrial spotlight, made according to 21st century standards. Sturdy and very efficient, it is perfectly adequate to its function. Its high resistance makes it suitable for both indoor and outdoor spaces.

Made from an aluminium body, a unique circular plate covered by an opaline diffuser hosts the LED light source. The lamp features sleek lines, geometric-inspired, and an exquisite light that makes visible the most subtle hues. Simple and colourful, it is a modest tribute to the spirit of Scandinavian design.

### **General description:**

Matte aluminium injection structure with integrated driver in 3 colour options: white grey, aluminium grey and dark green. Primary optics with tempered glass cover.

Circular metal canopy.