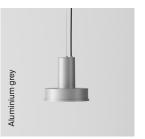

### **General description:**

Matte aluminium injection structure with integrated driver in 3 colour options: white grey, aluminium grey and dark green. Primary optics with tempered glass cover.

Circular metal canopy.