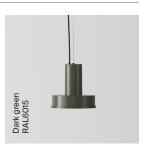

### **General description:**

Matte aluminium injection structure with integrated driver in 3 colour options: white grey, aluminium grey and dark green. Primary optics with tempered glass cover.

Circular metal canopy.

### Collection:

Pendant lamps

Arne Domus

Arne S Domus