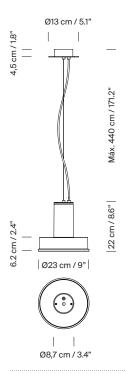

### **General description:**

Matte aluminium injection structure with integrated driver in 3 colour options: white grey, aluminium grey and dark green. Primary optics with tempered glass cover.

Circular metal canopy.

Suitable for outdoor use.

Electric cable length: 4 m / 157.5"

Suitable for Junction Box (UL market).

# Approximate weight (unpacked):

3,3 Kg / 7.2 lb

### **Technical information:**

Light source included (dimmable). COB LED

Rated input wattage: 28 W Operating current: 700 mA Colour Temp.: 2.700 K

CRI: 90

Lifetime: 40.000 h Luminous flux: 2.471 lm

Built-in dimmable LED. Suitable for dimming 1-10V (European Market) / DALI. Not included external dimmer switch. Suitable for outdoor use.

Input voltage: 90 ~ 305 Vac.

(50 Hz / 60 Hz). According to destination