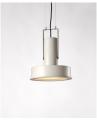

#### **Arne S Domus**

Santa & Cole Team. 2018 Pendant lamps

Originally designed for Santa & Cole's urban lighting catalogue and now produced by the subsidiary Urbidermis, Arne Domus and its reduced version Arne S Domus, is the domestic version of the traditional industrial spotlight, made according to 21st century standards. Sturdy and very efficient, it is perfectly adequate to its function. Its high resistance makes it suitable for both indoor and outdoor spaces.

Made from an aluminium body, a unique circular plate covered by an opaline diffuser hosts the LED light source. The lamp features sleek lines, geometric-inspired, and an exquisite light that makes visible the most subtle hues. Simple and colourful, it is a modest tribute to the spirit of Scandinavian design.

### **General description:**

Matte aluminium injection structure with integrated driver in 3 colour options: white grey, aluminium grey and dark green. Primary optics with tempered glass cover.

Circular metal canopy.